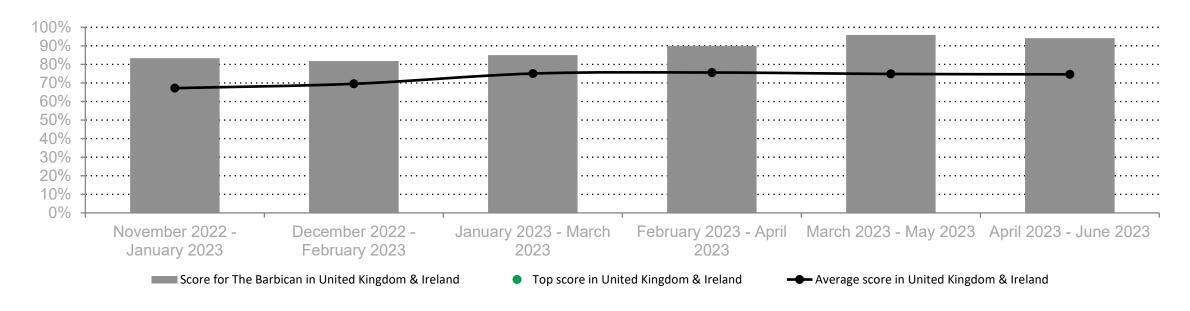

| 87.5                                                | RC |
| Quality of food & beverage     | 50                        |                                 | 78.95                                              |                                    | 68.42                                           | 71.05                                               |    |
| Delivery of food & beverage    | 50                        |                                 | 78.95                                              |                                    | 76.79                                           | 78.95                                               |    |

## **Enquiry Handling**









#### **Pre-event communications**









### **Understanding priorities**









# Meeting/greeting









## Flexibility & responsiveness









## Friendliness & helpfulness









# **Technical facilities & support**









### Meeting room, etc









### **Quality of food & beverage**









## **Delivery of food & beverage**









### **Reception room**









#### Bedroom check-in









### Maintenance & upkeep









## WiFi Speed & connectivity









### **Leisure facilities**









# Invoicing