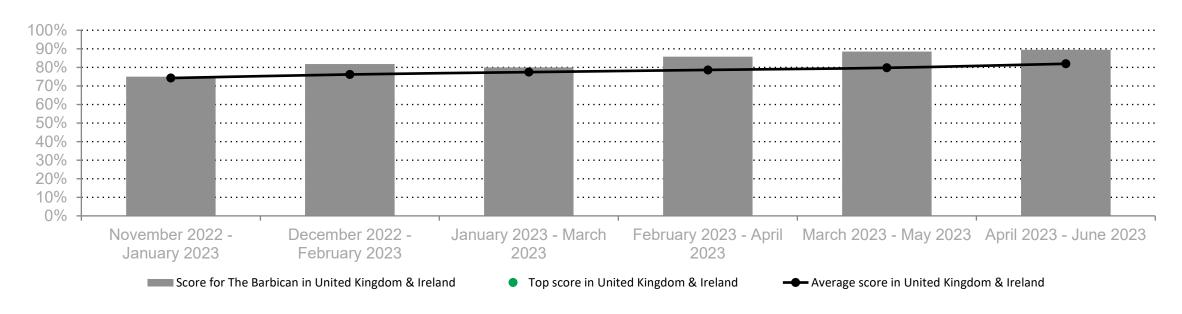

| 87.5                                                | RC |
| Quality of food & beverage     | 50                        |                                 | 78.95                                              |                                    | 68.42                                           | 71.05                                               |    |
| Delivery of food & beverage    | 50                        |                                 | 78.95                                              |                                    | 76.79                                           | 78.95                                               |    |

## **Enquiry Handling**









#### **Pre-event communications**









### **Understanding priorities**









# Meeting/greeting









## Flexibility & responsiveness









## Friendliness & helpfulness









# **Technical facilities & support**









### Meeting room, etc









### **Quality of food & beverage**









## **Delivery of food & beverage**









### **Reception room**









#### Bedroom check-in









### Maintenance & upkeep









## WiFi Speed & connectivity









### **Leisure facilities**









# Invoicing