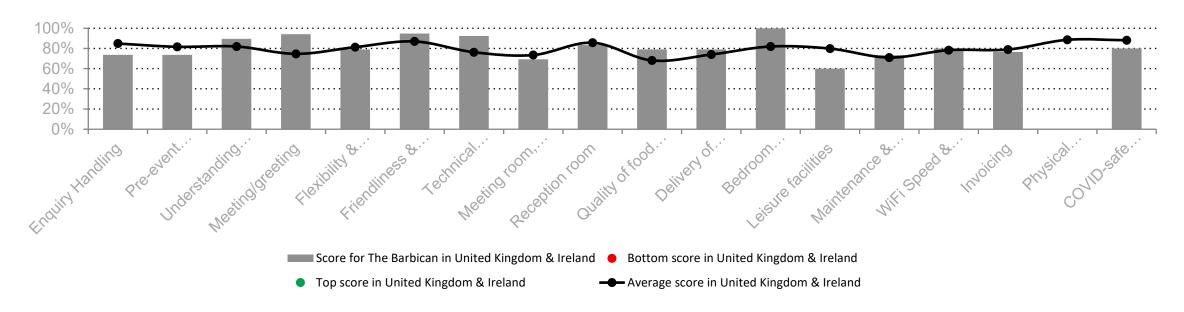

#### **Service Attributes**

# **Service Attributes**

|                                | Last month<br>(June 2023) | Compariso<br>n of last<br>month | Last 3<br>months<br>(April 2023<br>- June<br>2023) | Compariso<br>n of last 3<br>months | Last 12<br>months<br>(July 2022 -<br>June 2023) | Year to<br>date<br>(January<br>2023 - June<br>2023) |    |
|--------------------------------|---------------------------|---------------------------------|----------------------------------------------------|------------------------------------|-------------------------------------------------|-----------------------------------------------------|----|
| Likelihood to use in future    | 75                        |                                 | 89.47                                              |                                    | 78.33                                           | 84.62                                               |    |
| Likelihood to recommend        | 75                        |                                 | 94.74                                              |                                    | 85                                              | 89.74                                               |    |
| Value for money                | 25                        |                                 | 47.37                                              |                                    | 51.67                                           | 53.85                                               |    |
| Overall satisfaction           | 75                        |                                 | 94.74                                              |                                    | 80                                              | 87.18                                               |    |
| Enquiry Handling               | 50                        |                                 | 73.68                                              |                                    | 72.41                                           | 69.23                                               |    |
| Pre-event communications       | 75                        |                                 | 73.68                                              |                                    | 80                                              | 76.92                                               |    |
| Understanding priorities       | 75                        |                                 | 89.47                                              |                                    | 83.33                                           | 84.62                                               |    |
| Meeting/greeting               | 75                        |                                 | 94.12                                              |                                    | 82.14                                           | 89.19                                               |    |
| Flexibility & responsiveness   | 75                        |                                 | 78.95                                              |                                    | 77.97                                           | 84.62                                               |    |
| Friendliness & helpfulness     | 75                        |                                 | 94.74                                              |                                    | 91.53                                           | 97.44                                               |    |
| Technical facilities & support | 75                        |                                 | 92.31                                              |                                    | 80.43                                           | 83.33                                               |    |
| Meeting room, etc              | 50                        |                                 | 69.23                                              |                                    | 80.49                                           | 80.65                                               |    |
| Reception room                 | _                         |                                 | 83.33                                              |                                    | 76.92                                           | 87.5                                                | RC |
| Quality of food & beverage     | 50                        |                                 | 78.95                                              |                                    | 68.42                                           | 71.05                                               |    |
| Delivery of food & beverage    | 50                        |                                 | 78.95                                              |                                    | 76.79                                           | 78.95                                               |    |