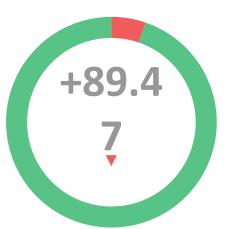

#### **Net Promoter Score**

BASE: 19

% promoters (9-10) - % detractors (0-6)

▼ +96.2 vs. last month

Net Promoter Score is based on one fundamental question: 'how likely would you be to recommend brand/hotel X?' The responses to this question (marked on the 0-10 scale) are divided into three groupings. Those marking 0-6 are 'detractors', those marking 7-8 are 'passives' and those rating this question '9-10' are 'promoters'