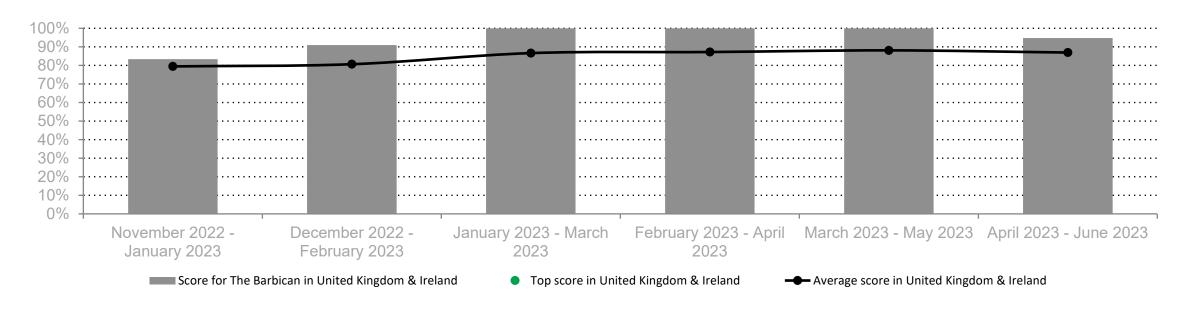

food & beverage     | 50                        |                                 | 78.95                                              |                                    | 68.42                                           | 71.05                                               |    |
| Delivery of food & beverage    | 50                        |                                 | 78.95                                              |                                    | 76.79                                           | 78.95                                               |    |

## **Enquiry Handling**









#### **Pre-event communications**









### **Understanding priorities**









# Meeting/greeting









## Flexibility & responsiveness









## Friendliness & helpfulness









# **Technical facilities & support**









### Meeting room, etc









### **Quality of food & beverage**









## **Delivery of food & beverage**









### **Reception room**









#### Bedroom check-in









### Maintenance & upkeep









## WiFi Speed & connectivity









### **Leisure facilities**









# Invoicing