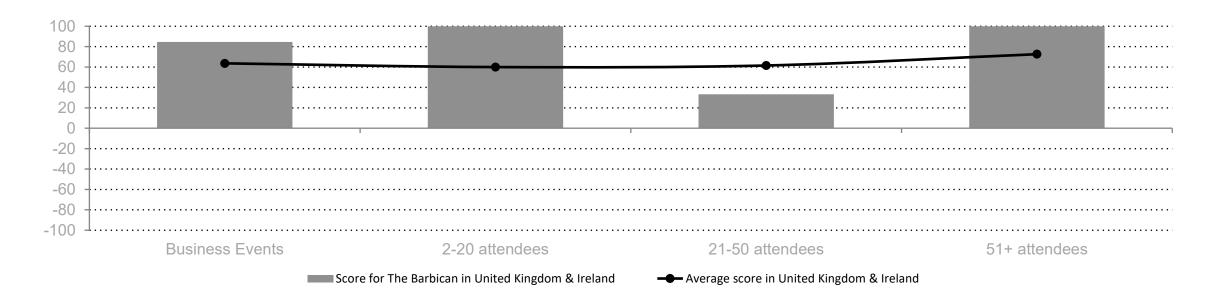

**Event Planner Feedback Venue report, The Barbican, 3 Scores (interim)** 





#### **Net Promoter Score**

BASE: 19





% promoters (9-10) - % detractors (0-6)

▼ +96.2 vs. last month

Net Promoter Score is based on one fundamental question: 'how likely would you be to recommend brand/hotel X?' The responses to this question (marked on the 0-10 scale) are divided into three groupings. Those marking 0-6 are 'detractors', those marking 7-8 are 'passives' and those rating this question '9-10' are 'promoters'





#### **Net Promoter Score Evolution**









#### **Net Promoter Score - Business Events**









#### **Net Promoter Score - Personal Events**









#### Likelihood to use in future









#### Likelihood to recommend









## Value for money









### **Overall satisfaction**









#### **Service Attributes**









# **Service Attributes**



|                                | Last month<br>(June 2023) | Compariso<br>n of last<br>month | Last 3<br>months<br>(April 2023<br>- June<br>2023) | Compariso<br>n of last 3<br>months | Last 12<br>months<br>(July 2022 -<br>June 2023) | Year to<br>date<br>(January<br>2023 - June<br>2023) |    |
|--------------------------------|---------------------------|---------------------------------|----------------------------------------------------|------------------------------------|----------------------------------------------