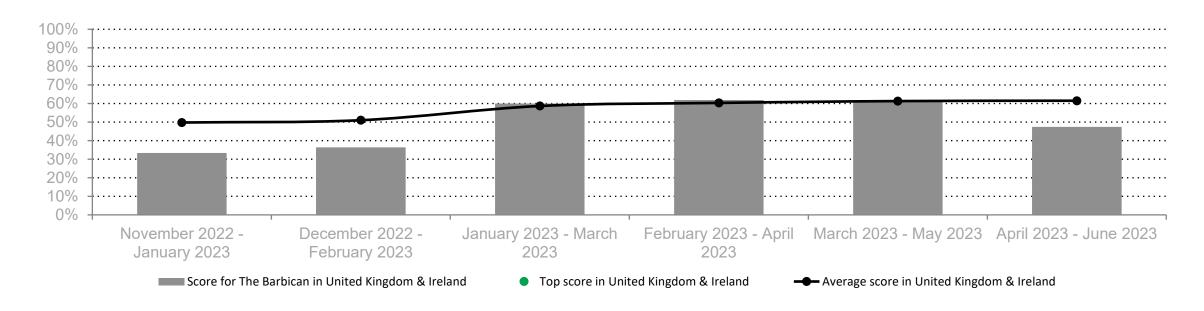

**Event Planner Feedback Venue report, The Barbican, 3 Scores (interim)** 





#### **Net Promoter Score**

BASE: 19





% promoters (9-10) - % detractors (0-6)

▼ +96.2 vs. last month

Net Promoter Score is based on one fundamental question: 'how likely would you be to recommend brand/hotel X?' The responses to this question (marked on the 0-10 scale) are divided into three groupings. Those marking 0-6 are 'detractors', those marking 7-8 are 'passives' and those rating this question '9-10' are 'promoters'





#### **Net Promoter Score Evolution**









#### **Net Promoter Score - Business Events**









#### **Net Promoter Score - Personal Events**









#### Likelihood to use in future









#### Likelihood to recommend









## Value for money









### **Overall satisfaction**









#### **Service Attributes**









# **Service Attributes**



|                                | Last month<br>(June 2023) | Compariso<br>n of last<br>month | Last 3<br>months<br>(April 2023<br>- June<br>2023) | Compariso<br>n of last 3<br>months | Last 12<br>months<br>(July 2022 -<br>June 2023) | Year to<br>date<br>(January<br>2023 - June<br>2023) |    |
|--------------------------------|---------------------------|---------------------------------|----------------------------------------------------|------------------------------------|-------------------------------------------------|-----------------------------------------------------|----|
| Likelihood to use in future    | 75                        |                                 | 89