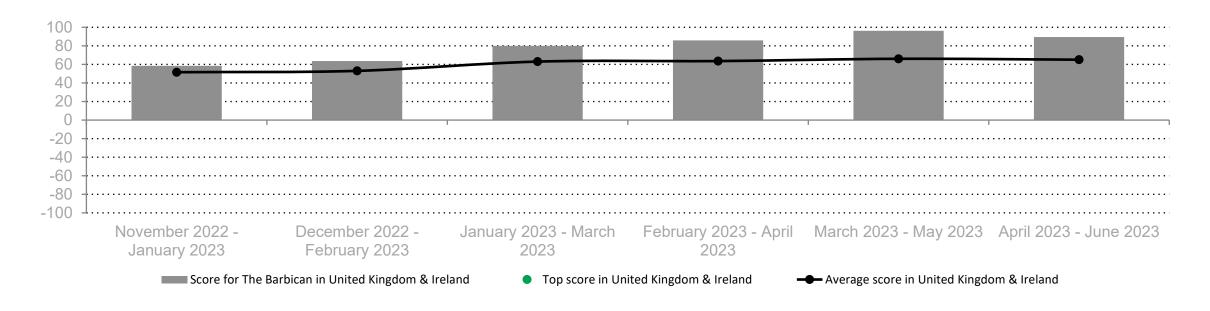

**Event Planner Feedback Venue report, The Barbican, 3 Scores (interim)** 





#### **Net Promoter Score**

BASE: 19





% promoters (9-10) - % detractors (0-6)

▼ +96.2 vs. last month

Net Promoter Score is based on one fundamental question: 'how likely would you be to recommend brand/hotel X?' The responses to this question (marked on the 0-10 scale) are divided into three groupings. Those marking 0-6 are 'detractors', those marking 7-8 are 'passives' and those rating this question '9-10' are 'promoters'





#### **Net Promoter Score Evolution**









#### **Net Promoter Score - Business Events**









#### **Net Promoter Score - Personal Events**









#### Likelihood to use in future









#### Likelihood to recommend









## Value for money









### **Overall satisfaction**









#### **Service Attributes**









# **Service Attributes**



|                                | Last month<br>(June 2023) | Compariso<br>n of last<br>month | Last 3<br>months<br>(April 2023<br>- June<br>2023) | Compariso<br>n of last 3<br>months | Last 12<br>months<br>(July 2022 -<br>June 2023) | Year to<br>date<br>(January<br>2023 - June<br>2023) |    |
|--------------------------------|---------------------------|---------------------------------|----------------------------------------------------|----------------------------