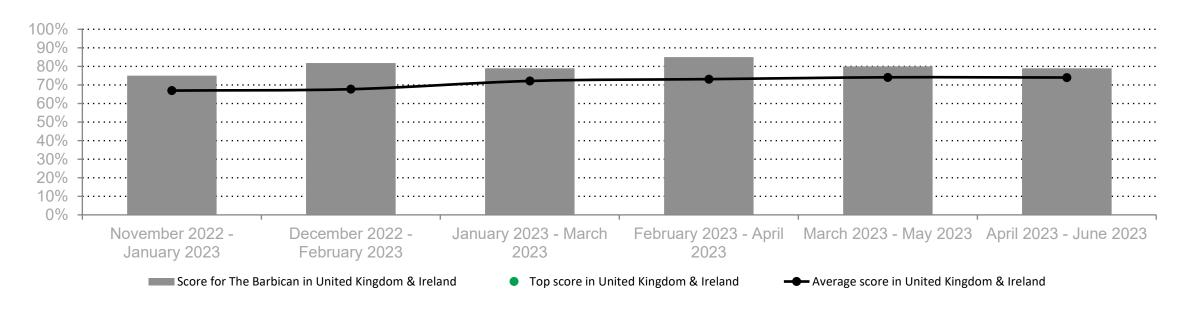

| 68.42                                           | 71.05                                               |    |
| Delivery of food & beverage    | 50                        |                                 | 78.95                                              |                                    | 76.79                                           | 78.95                                               |    |

## **Enquiry Handling**









#### **Pre-event communications**









### **Understanding priorities**









# Meeting/greeting









## Flexibility & responsiveness









## Friendliness & helpfulness









# **Technical facilities & support**









### Meeting room, etc









### **Quality of food & beverage**









## **Delivery of food & beverage**









### **Reception room**









#### Bedroom check-in









### Maintenance & upkeep









## WiFi Speed & connectivity









### **Leisure facilities**









# Invoicing