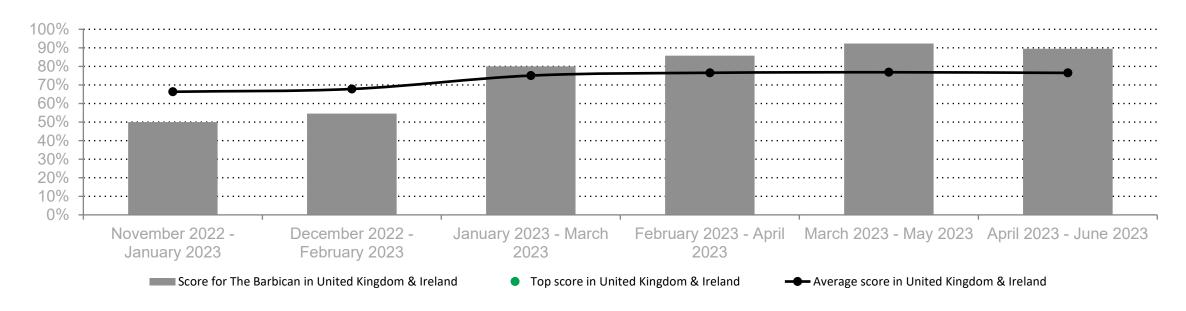

**Event Planner Feedback Venue report, The Barbican, 3 Scores (interim)** 





#### **Net Promoter Score**

BASE: 19





% promoters (9-10) - % detractors (0-6)

▼ +96.2 vs. last month

Net Promoter Score is based on one fundamental question: 'how likely would you be to recommend brand/hotel X?' The responses to this question (marked on the 0-10 scale) are divided into three groupings. Those marking 0-6 are 'detractors', those marking 7-8 are 'passives' and those rating this question '9-10' are 'promoters'





#### **Net Promoter Score Evolution**









#### **Net Promoter Score - Business Events**









#### **Net Promoter Score - Personal Events**









#### Likelihood to use in future









#### Likelihood to recommend









## Value for money









### **Overall satisfaction**









#### **Service Attributes**









# **Service Attributes**



|                                | Last month<br>(June 2023) | Compariso<br>n of last<br>month | Last 3<br>months<br>(April 2023<br>- June<br>2023) | Compariso<br>n of last 3<br>months | Last 12<br>months<br>(July 2022 -<br>June 2023) | Year to<br>date<br>(January<br>2023 - June<br>2023) |    |
|--------------------------------|---------------------------|---------------------------------|----------------------------------------------------|------------------------------------|-------------------------------------------------|-----------------------------------------------------|----|
| Likelihood to use in future