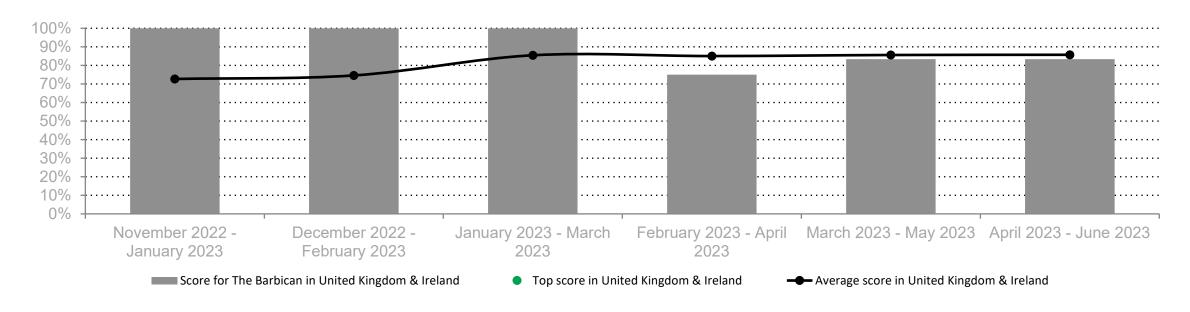

| 71.05                                               |    |
| Delivery of food & beverage    | 50                        |                                 | 78.95                                              |                                    | 76.79                                           | 78.95                                               |    |

## **Enquiry Handling**









#### **Pre-event communications**









### **Understanding priorities**









# Meeting/greeting









## Flexibility & responsiveness









## Friendliness & helpfulness









# **Technical facilities & support**









### Meeting room, etc









### **Quality of food & beverage**









## **Delivery of food & beverage**









### **Reception room**









#### Bedroom check-in









### Maintenance & upkeep









## WiFi Speed & connectivity









### **Leisure facilities**









# Invoicing