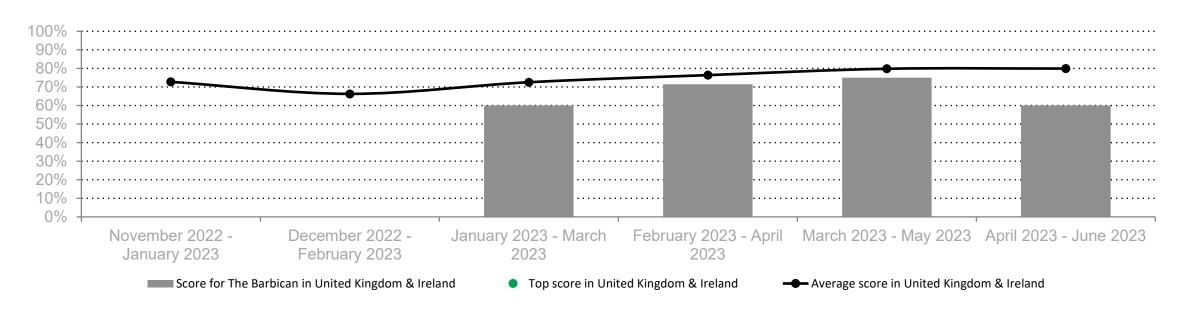

|    |
| Delivery of food & beverage    | 50                        |                                 | 78.95                                              |                                    | 76.79                                           | 78.95                                               |    |

## **Enquiry Handling**









#### **Pre-event communications**









### **Understanding priorities**









# Meeting/greeting









## Flexibility & responsiveness









## Friendliness & helpfulness









# **Technical facilities & support**









### Meeting room, etc









### **Quality of food & beverage**









## **Delivery of food & beverage**









### **Reception room**









#### Bedroom check-in









### Maintenance & upkeep









## WiFi Speed & connectivity









### **Leisure facilities**









# Invoicing