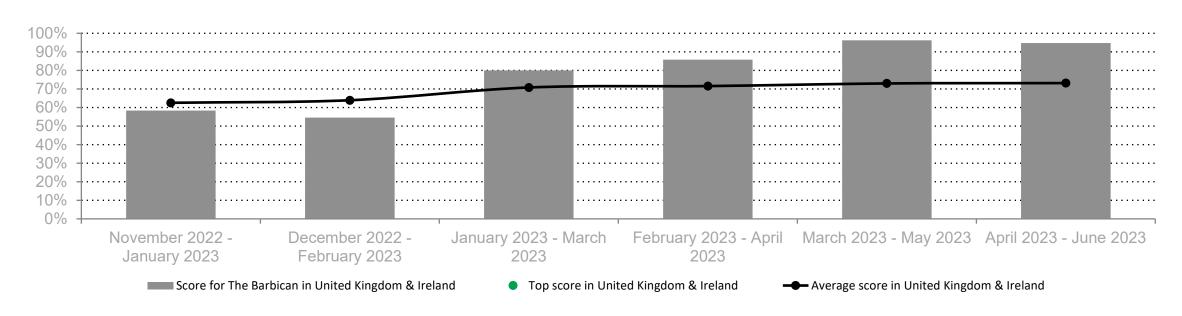

Feedback Venue report, The Barbican, 3 Scores (interim)** 





#### **Net Promoter Score**

BASE: 19





% promoters (9-10) - % detractors (0-6)

▼ +96.2 vs. last month

Net Promoter Score is based on one fundamental question: 'how likely would you be to recommend brand/hotel X?' The responses to this question (marked on the 0-10 scale) are divided into three groupings. Those marking 0-6 are 'detractors', those marking 7-8 are 'passives' and those rating this question '9-10' are 'promoters'





#### **Net Promoter Score Evolution**









#### **Net Promoter Score - Business Events**









#### **Net Promoter Score - Personal Events**









#### Likelihood to use in future









#### Likelihood to recommend









## Value for money









### **Overall satisfaction**









#### **Service Attributes**









# **Service Attributes**



|                                | Last month<br>(June 2023) | Compariso<br>n of last<br>month | Last 3<br>months<br>(April 2023<br>- June<br>2023) | Compariso<br>n of last 3<br>months | Last 12<br>months<br>(July 2022 -<br>June 2023) | Year to<br>date<br>(January<br>2023 - June<br>2023) |    |
|--------------------------------|---------------------------|---------------------------------|----------------------------------------------------|------------------------------------|-------------------------------------------------|-----------------------------------------------------|----|
| Likelihood to use in future    | 75                        |                                 | 89.47