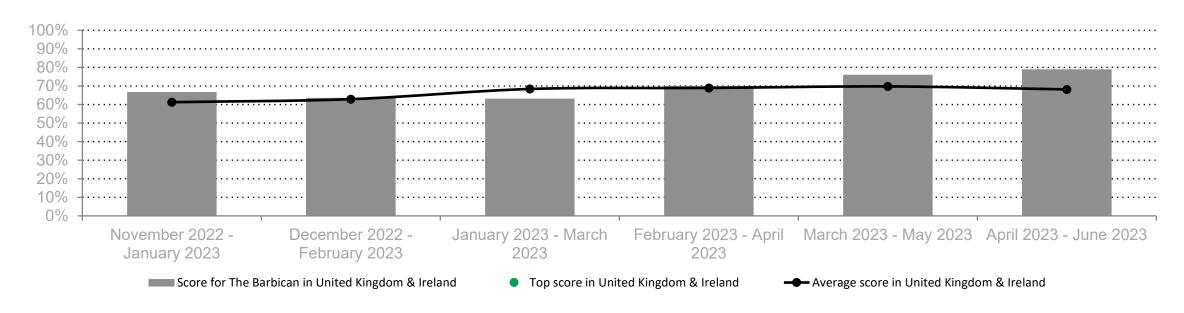

|                                    | 68.42                                           | 71.05                                               |    |
| Delivery of food & beverage    | 50                        |                                 | 78.95                                              |                                    | 76.79                                           | 78.95                                               |    |

## **Enquiry Handling**









#### **Pre-event communications**









### **Understanding priorities**









# Meeting/greeting









## Flexibility & responsiveness









## Friendliness & helpfulness









# **Technical facilities & support**









### Meeting room, etc









### **Quality of food & beverage**









## **Delivery of food & beverage**









### **Reception room**









#### Bedroom check-in









### Maintenance & upkeep









## WiFi Speed & connectivity









### **Leisure facilities**









# Invoicing