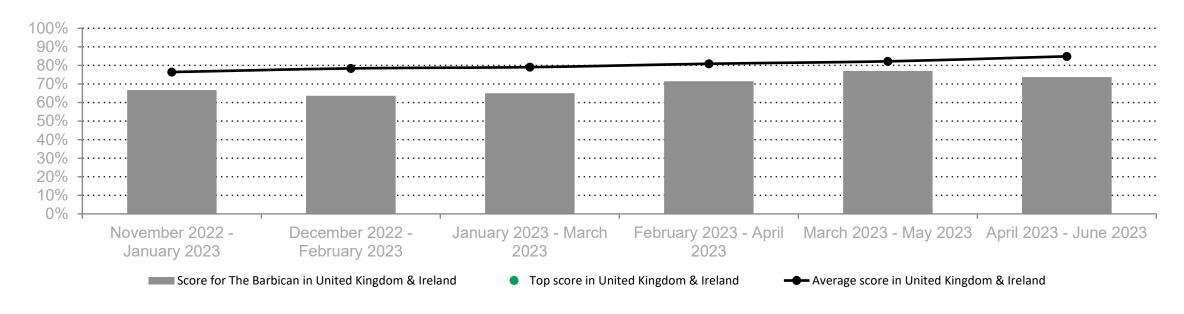

|                                    | 76.92                                           | 87.5                                                | RC |
| Quality of food & beverage     | 50                        |                                 | 78.95                                              |                                    | 68.42                                           | 71.05                                               |    |
| Delivery of food & beverage    | 50                        |                                 | 78.95                                              |                                    | 76.79                                           | 78.95                                               |    |

## **Enquiry Handling**









#### **Pre-event communications**









### **Understanding priorities**









# Meeting/greeting









## Flexibility & responsiveness









## Friendliness & helpfulness









# **Technical facilities & support**









### Meeting room, etc









### **Quality of food & beverage**









## **Delivery of food & beverage**









### **Reception room**









#### Bedroom check-in









### Maintenance & upkeep









## WiFi Speed & connectivity









### **Leisure facilities**









# Invoicing