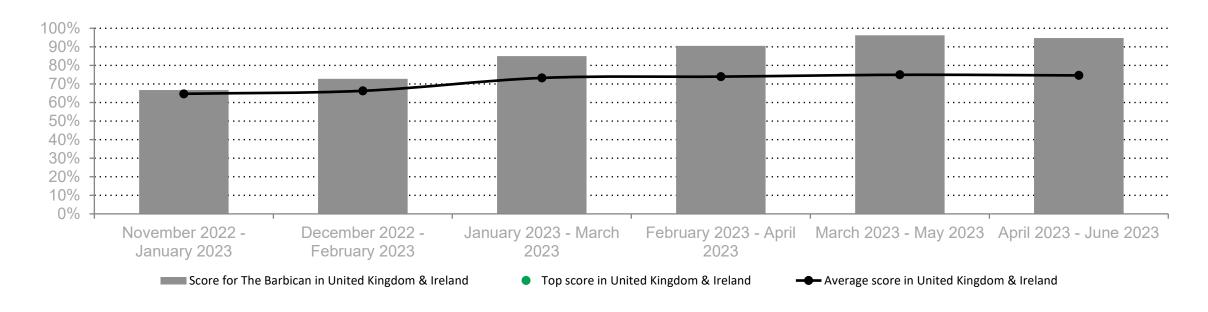

**Event Planner Feedback Venue report, The Barbican, 3 Scores (interim)** 





#### **Net Promoter Score**

BASE: 19





% promoters (9-10) - % detractors (0-6)

▼ +96.2 vs. last month

Net Promoter Score is based on one fundamental question: 'how likely would you be to recommend brand/hotel X?' The responses to this question (marked on the 0-10 scale) are divided into three groupings. Those marking 0-6 are 'detractors', those marking 7-8 are 'passives' and those rating this question '9-10' are 'promoters'





#### **Net Promoter Score Evolution**









#### **Net Promoter Score - Business Events**









#### **Net Promoter Score - Personal Events**









#### Likelihood to use in future









#### Likelihood to recommend









## Value for money









### **Overall satisfaction**









#### **Service Attributes**









# **Service Attributes**



|                                | Last month<br>(June 2023) | Compariso<br>n of last<br>month | Last 3<br>months<br>(April 2023<br>- June<br>2023) | Compariso<br>n of last 3<br>months | Last 12<br>months<br>(July 2022 -<br>June 2023) | Year to<br>date<br>(January<br>2023 - June<br>2023) |    |
|--------------------------------|---------------------------|---------------------------------|----------------------------------------------------|------------------------------------|-------------------------------------------------|-----------------------------------------------------|----|
| Likelihood to use in future    | 75                        |