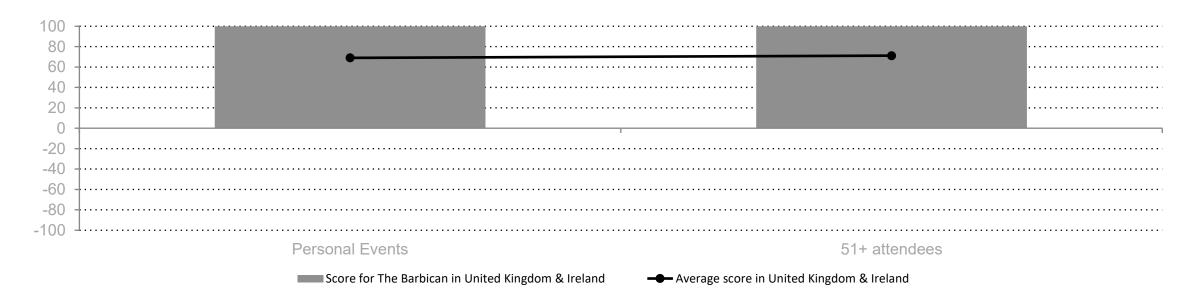

**Event Planner Feedback Venue report, The Barbican, 3 Scores (interim)** 





#### **Net Promoter Score**

BASE: 19





% promoters (9-10) - % detractors (0-6)

▼ +96.2 vs. last month

Net Promoter Score is based on one fundamental question: 'how likely would you be to recommend brand/hotel X?' The responses to this question (marked on the 0-10 scale) are divided into three groupings. Those marking 0-6 are 'detractors', those marking 7-8 are 'passives' and those rating this question '9-10' are 'promoters'





#### **Net Promoter Score Evolution**









#### **Net Promoter Score - Business Events**









#### **Net Promoter Score - Personal Events**









#### Likelihood to use in future









#### Likelihood to recommend









## Value for money









### **Overall satisfaction**









#### **Service Attributes**









# **Service Attributes**



|                                | Last month<br>(June 2023) | Compariso<br>n of last<br>month | Last 3<br>months<br>(April 2023<br>- June<br>2023) | Compariso<br>n of last 3<br>months | Last 12<br>months<br>(July 2022 -<br>June 2023) | Year to<br>date<br>(January<br>2023 - June<br>2023) |    |
|--------------------------------|---------------------------|---------------------------------|----------------------------------------------------|------------------------------------|-------------------------------------------------|---------------------------------------------------