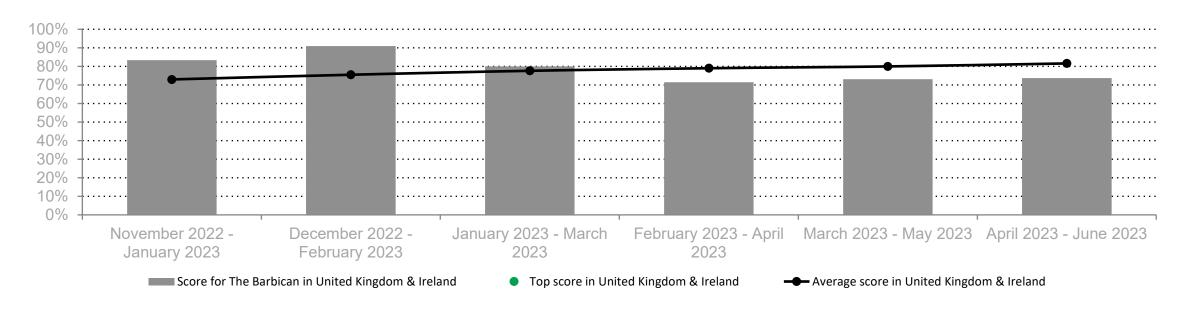

| 76.92                                           | 87.5                                                | RC |
| Quality of food & beverage     | 50                        |                                 | 78.95                                              |                                    | 68.42                                           | 71.05                                               |    |
| Delivery of food & beverage    | 50                        |                                 | 78.95                                              |                                    | 76.79                                           | 78.95                                               |    |

## **Enquiry Handling**









#### **Pre-event communications**









### **Understanding priorities**









# Meeting/greeting









## Flexibility & responsiveness









## Friendliness & helpfulness









# **Technical facilities & support**









### Meeting room, etc









### **Quality of food & beverage**









## **Delivery of food & beverage**









### **Reception room**









#### Bedroom check-in









### Maintenance & upkeep









## WiFi Speed & connectivity









### **Leisure facilities**









# Invoicing