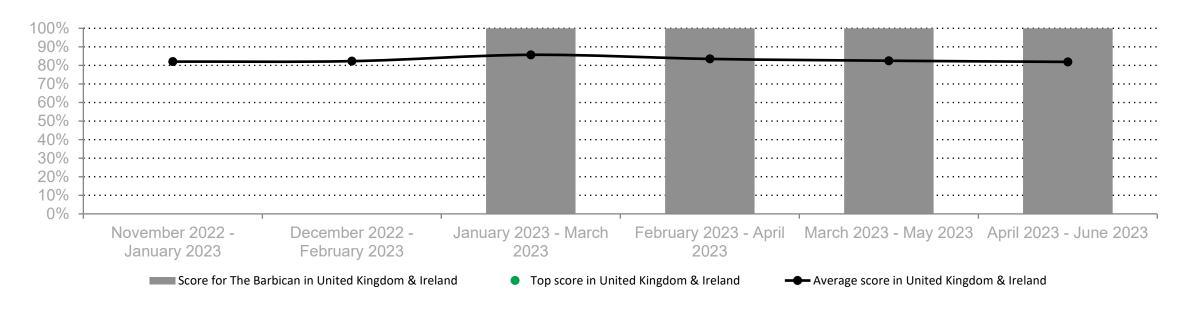

5                                               |    |
| Delivery of food & beverage    | 50                        |                                 | 78.95                                              |                                    | 76.79                                           | 78.95                                               |    |

## **Enquiry Handling**









#### **Pre-event communications**









### **Understanding priorities**









# Meeting/greeting









## Flexibility & responsiveness









## Friendliness & helpfulness









# **Technical facilities & support**









### Meeting room, etc









### **Quality of food & beverage**









## **Delivery of food & beverage**









### **Reception room**









#### Bedroom check-in









### Maintenance & upkeep









## WiFi Speed & connectivity









### **Leisure facilities**









# Invoicing