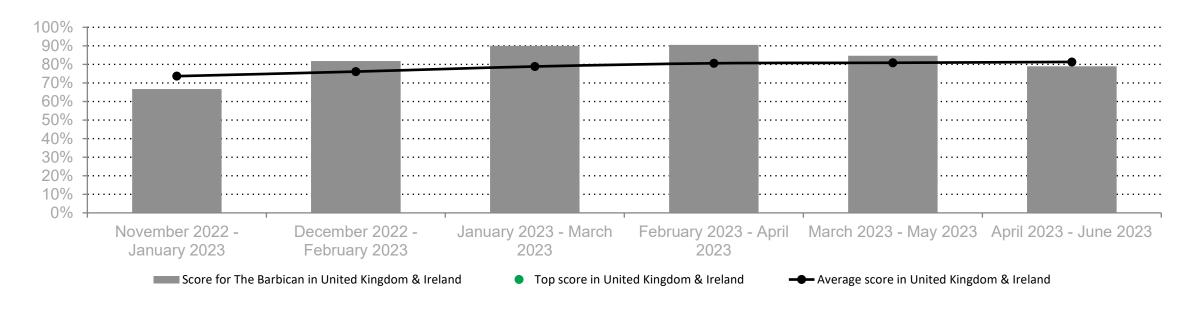

| RC |
| Quality of food & beverage     | 50                        |                                 | 78.95                                              |                                    | 68.42                                           | 71.05                                               |    |
| Delivery of food & beverage    | 50                        |                                 | 78.95                                              |                                    | 76.79                                           | 78.95                                               |    |

## **Enquiry Handling**









#### **Pre-event communications**









### **Understanding priorities**









# Meeting/greeting









## Flexibility & responsiveness









## Friendliness & helpfulness









# **Technical facilities & support**









### Meeting room, etc









### **Quality of food & beverage**









## **Delivery of food & beverage**









### **Reception room**









#### Bedroom check-in









### Maintenance & upkeep









## WiFi Speed & connectivity









### **Leisure facilities**









# Invoicing