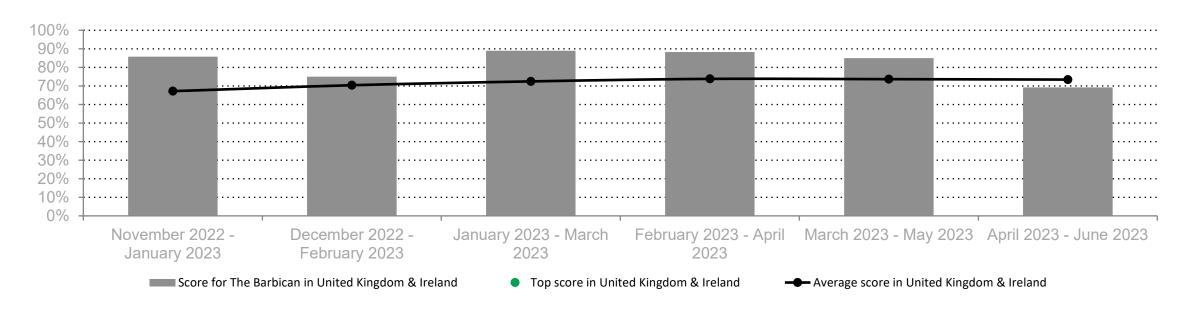

| 78.95                                              |                                    | 68.42                                           | 71.05                                               |    |
| Delivery of food & beverage    | 50                        |                                 | 78.95                                              |                                    | 76.79                                           | 78.95                                               |    |

## **Enquiry Handling**









#### **Pre-event communications**









### **Understanding priorities**









# Meeting/greeting









## Flexibility & responsiveness









## Friendliness & helpfulness









# **Technical facilities & support**









### Meeting room, etc









### **Quality of food & beverage**









## **Delivery of food & beverage**









### **Reception room**









#### Bedroom check-in









### Maintenance & upkeep









## WiFi Speed & connectivity









### **Leisure facilities**









# Invoicing