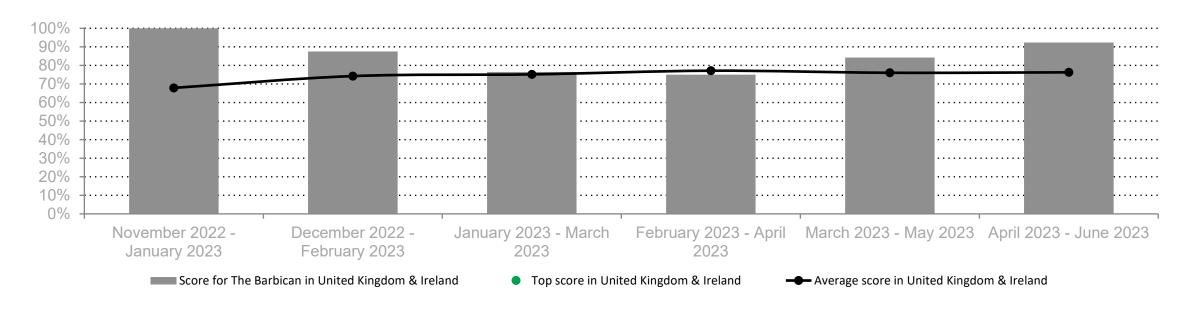

|                                 | 78.95                                              |                                    | 68.42                                           | 71.05                                               |    |
| Delivery of food & beverage    | 50                        |                                 | 78.95                                              |                                    | 76.79                                           | 78.95                                               |    |

## **Enquiry Handling**









#### **Pre-event communications**









### **Understanding priorities**









# Meeting/greeting









## Flexibility & responsiveness









## Friendliness & helpfulness









# **Technical facilities & support**









### Meeting room, etc









### **Quality of food & beverage**









## **Delivery of food & beverage**









### **Reception room**









#### Bedroom check-in









### Maintenance & upkeep









## WiFi Speed & connectivity









### **Leisure facilities**









# Invoicing